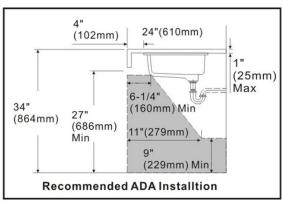

### Color Description Codes/Standards

• ADA Compliant

7 White

6140 Ulmerton Road Clearwater, FL 33760

Phone: (727) 388-9895 Fax: (727) 362-1281

### **Installation Information**

Install this product according to the installation instructions.