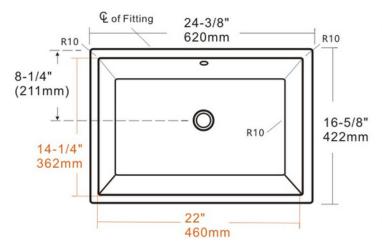

### **Technical Information**

All product dimensions are nominal

Interior Measurements: 22" x 14 1/4" x 4 3/4"

Exterior Measurements: 24 3/8" x 16 5/8" x 7"

Bowl Configuration: Single

Finish: Vitreous China