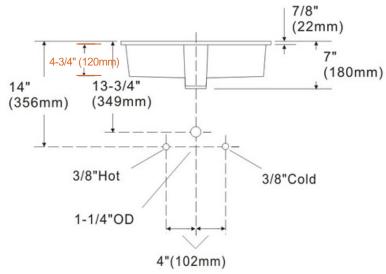

### **Technical Information**

All product dimensions are nominal

Interior Measurements: 22" x 14 1/4" x 4 3/4"

Exterior Measurements: 24 3/8" x 16 5/8" x 7"

Bowl Configuration: Single

Finish: Vitreous China

### **Installation Information**

Install this product according to the installation instructions.